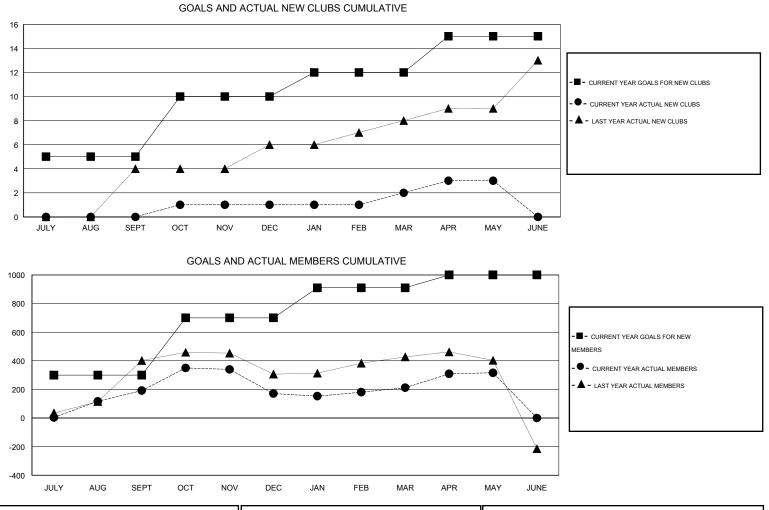

## **ER GURUNATHAN** GMT:

| LOCATION | INDIA |
|----------|-------|
|----------|-------|

 $\mathsf{GMT} \; \mathsf{CA} \; \mathbf{6}$ Clubs Members RESULTS FOR 2014-2015 RESULTS FOR 2014-2015 NEW CLUB NEW CLUBS DROPPED NET NEW MEMBER CHARTER AND DROPPED NET QUARTER QUARTER GOAL CLUBS GAIN/LOSS GOAL NEW MEMBERS MEMBERS GAIN/LOSS ADDED 5 0 4 -4 300 429 237 192 JULY/AUG/SEPT JULY/AUG/SEPT 5 1 12 -11 400 254 275 -21 OCT/NOV/DEC OCT/NOV/DEC 2 5 210 149 108 41 1 -4 JAN/FEB/MAR JAN/FEB/MAR 3 0 90 150 46 104 1 1 APR/MAY/JUNE APR/MAY/JUNE